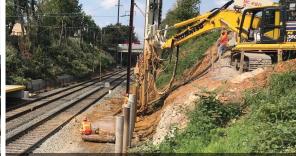

Soil Nails - Potters Mills, State College, Pa.

Grouting - Freshpet Innovation Center, Bethlehem, Pa.

Micropiles - Mount Joy Train Station, Mount Joy, Pa.