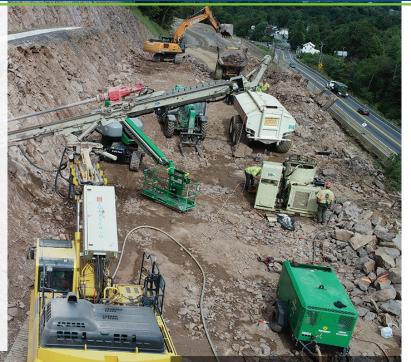

Soil Nails - Potters Mills, State College, Pa.

Grouting - Freshpet Innovation Center, Bethlehem, Pa.

Micropiles - Mount Joy Train Station, Mount Joy, Pa.